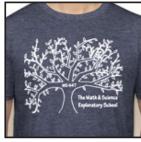

Green "Got Expo" T-Shirt

| 🗖 Adult S  | Qty | x \$15.00 = |
|------------|-----|-------------|
| 🗖 Adult M  | Qty | x \$15.00 = |
| 🗋 Adult L  | Qty | x \$15.00 = |
| 🗖 Adult XL | Qty | x \$15.00 = |

Blue "Tree" T-Shirt

| 🗅 Youth M  | Qty | _x \$15.00 = |
|------------|-----|--------------|
| 🗅 Youth XL | Qty | x \$15.00 =  |
| 🗖 Adult S  | Qty | x \$15.00 =  |
| 🗖 Adult M  | Qty | x \$15.00 =  |
| 🗅 Adult L  | Qty | _x \$15.00 = |
| 🗅 Adult XL | Qty | _x \$15.00 = |