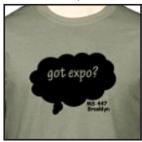

Green "Got Expo" T-Shirt

| 🗖 Adult S  | Qty | x \$15.00 = |
|------------|-----|-------------|
| 🗖 Adult M  | Qty | x \$15.00 = |
| 🗋 Adult L  | Qty | x \$15.00 = |
| 🗖 Adult XL | Qty | x \$15.00 = |

Blue "Tree" T-Shirt