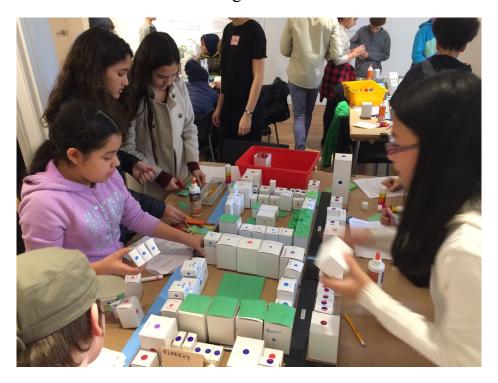

## PLAN NYC GALLERY WALK

How does New York City plan for its future?

Using the #OneNYC plan, M.S. 447 6th graders take the role of a city planning firm to envision their own design for the Public Place brownfield!

Due to two E Day Snow Days, our E Day Exploration Groups will be using much of March 23<sup>rd</sup> to complete their Public Place Models. We still want them to have a chance to show you their learning and their designs. So, please join us for an abbreviated gallery walk as students present and discuss their Models!

## March 23<sup>rd</sup> 1:00-1:40

E Day Color Groups: Blue Room 324

Red Room 326 Yellow Room 327